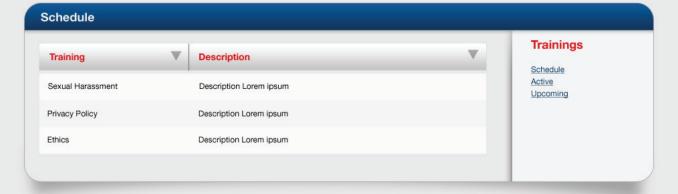

# Schedule

| Sexual Harrassment | A basic training course for |
|--------------------|-----------------------------|
| Magic Bunnies      | Learn to catch bunnies      |
| Something          | Not being witty right now   |

# Trainings

Schedule Active Upcoming

| Home | Training Schedule | View Employees | Buy Training |
|------|-------------------|----------------|--------------|
| _    |                   |                |              |