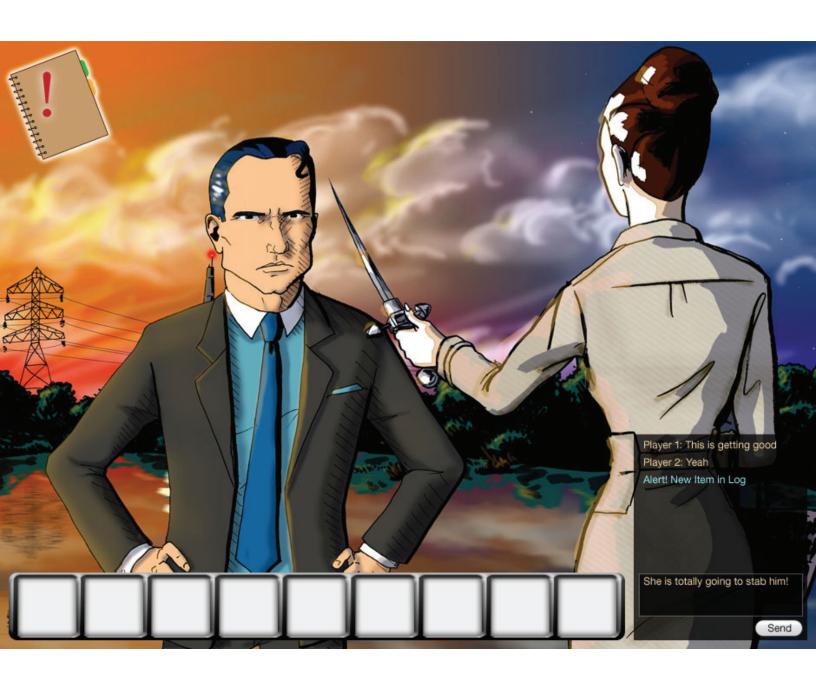

#### FRONT ENTRANCE

Welcome to TnA inc. Today is just a normal work day, or so you thought...

Your coworkers are for this round \_\_\_\_\_, \_\_\_\_, and \_\_\_\_\_. Unfortunately, one of you forgot your keycard to get into the building. It looks like you're going to have to borrow someone's card.

Player then will have to receive a keycard from another player on their team before any of them are allowed to swipe to enter the building. Any attempted swipes prompt the message "Aren't you forgetting someone? They can't get into the building without you."

#### FRONT LOBBY ROOM

You enter the front lobby where you're greeted by the front desk.

Avatars enter the building. The front desk clerk yells "Looking good!" at you. You're confused and so is your team and your avatars automatically walk over to her.

Mini screen pops up with the front desk clerk. "Hey didn't you hear? Today is TnA's sexual harassment day. We get to say what we want to everyone. Of course you might get rewarded if you don't but who can pass up this chance to finally hit on that hottie in your office!"

Your responses: 1) AWESOME! 2) uhh ok... 3) What? no!

"Ok" she says. "Here are the ground rules. Sexual harrassment counts as any sort of unwelcomed sexual advances. You can imdimidate, threaten or coerces others into getting what you want out of them. In extreme cases this can also be sexual assault. Just remember that it has to be unwanted. Well, of course you could always not be a pervert and something good might happen to you. Oh, here are some things you might need along the way." She hands you an item which is either a stamp, cellphone, stapler or birthday card. "I'd stick together too if I were you... it could get dangerous."